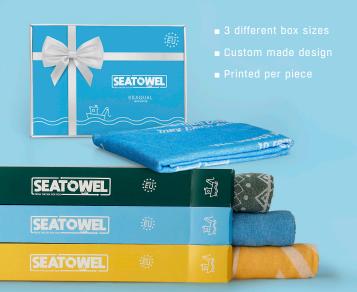

RECYCLED PRODUCTS MADE FROM OCEAN WASTE















# 100% RECYCLED TOWELS

PRODUCED IN THE EU

SEAQUAL INITIATIVE















# 60% RECYCLED COTTON





## SeaTowel in a **CUSTOM BOX**



# Unique SeaTowel designs AVAILABLE FROM STOCK







# 100% RECYCLED KITCHEN TOWELS





MOQ 500 sets



RECYCLED PRODUCTS MADE FROM FASHION WASTE





#### UPCYCLING COTTON

During the production of clothes there is a lot of waste. This waste we use as a raw material for our products. We have a warehouse filled with colored cotton which is used during our 100% eco-friendly production process.



#### SPINNING YARN

We spin the recycled fibers into a big yarn. After that it is spun into a small strong yarn ready to use again for our new and fresh products.



Before shredding the raw materials we sort the fabrics carefully. We do not use water, paint, bleach or any other chemical material. To get a correct color we mix multiple color fibers.



### **MIXING**

By mixing colors we can ma