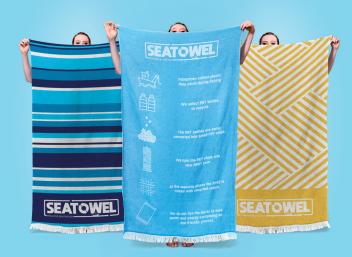

RECYCLED PRODUCTS MADE FROM OCEAN WASTE















# 100% RECYCLED TOWELS

PRODUCED IN THE EU

SEAQUAL INITIATIVE















# 60% RECYCLED COTTON





## SeaTowel in a **CUSTOM BOX**



# Unique SeaTowel designs AVAILABLE FROM STOCK







# 100% RECYCLED KITCHEN TOWELS





MOQ 500 sets



RECYCLED PRODUCTS MADE FROM FASHION WASTE





#### UPCYCLING COTTON

During the production of clothes there is a lot of waste. This waste we use as a raw material for our products. We have a warehouse filled with colored cotton which is used during our 100% eco-friendly production process.



#### SPINNING YARN

We spin the recycled fibers into a big yarn. After that it is spun into a small strong yarn ready to use again for our new and fresh products.



Before shredding the raw materials we sort the fabrics carefully. We do not use water, paint, bleach or any other chemical material. To get a correct color we mix multiple color fibers.



### **MIXING**

By mixing colors we can match any color we want. We can combine colors to ge