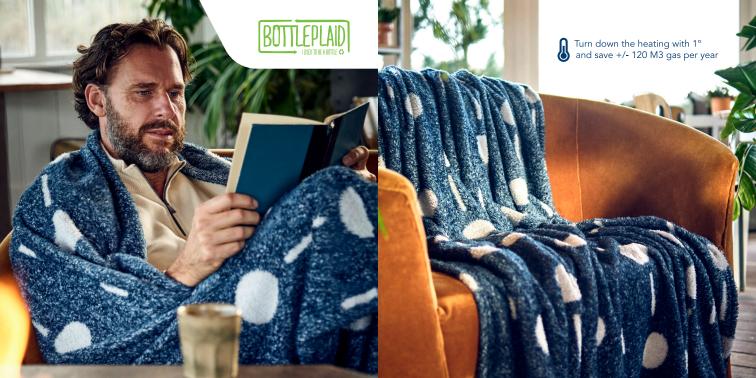

# 100% RECYCLED PET

- MOQ 100 pieces
- 130 x 150 cm.
- Fabric weight 280 gsm/m2
- Banderole included

### CUSTOM MADE JACQUARD KNITTED IN 2 COLORS

Available in 2 sizes: 150 x 150 cm & 150 x 200 cm