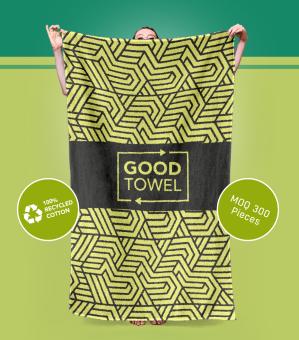

esh products.



Before shredding the raw materials we sort the fabrics carefully. We do not use water, paint, bleach or any other chemical material. To get a correct color we mix multiple color fibers.



### **MIXING**

By mixing colors we can match any color we want. We can combine colors to get a cotton yarn close to a pantone color. This is so you can create wonderful designs and match the products to your style.





# SHREDDING COTTON

The mixed fabrics are shredded into pieces multiple times in different machines to obtain small cotton fibers. These recycled fibers are our raw materials for our new production.



# WEAVING AND KNITTING

Our high-end machines can combine cotton and recycled polyester yarns. In this way we can make new durable products with custom made designs.









The GoodTowel comes with a custom made full color printed banderol







# A BETTER CARBON FOOTPRINT

50% recycled cotton, 45% recycled PET, 5% elastane

OEKO-TEX®

CONFIDENCE IN TEXTILES

STANDARD 100





# A custom kraft header card

Size: 36-40

Size: 36-40

For a sustainable communication



## Goodsocks in a box

Fits through the mailbox



3 boxsizes available:













## WE LOVE SUSTAINABILITY AND DURABILITY

We have produced more plastic in the past 10 years than we did in the last century. We have to take action. Start the reduction of virgin plastic, continue to increase recycling and cleaning our planet and reuse materials. Materials which are already available. Besides this we want to make durable products that last.



RECYCLED PRODUCTS

CONSCIOUS BUSINESS IS THE FU