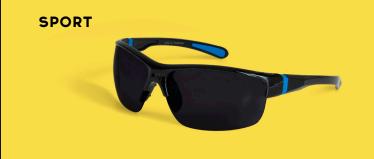

### **GREENGLASSES**

We offer glasses with a frame that is made of 100% recycled material. The glasses are made of polycarbonate that's been collected post consumer. Your eyes will be protected by the UV400 lenses. We have selected five models, you can personalize with your design and color. We are excited to produce while working on a circular society.