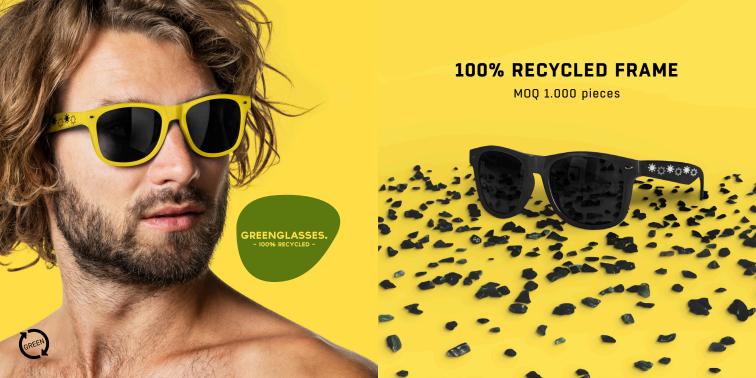

### **GREENGLASSES**

We offer glasses with a frame that is made of 100% recycled material. The glasses are made of polycarbonate that's been collected post consumer. Your eyes will be protected by the UV400 lenses. We have selected five models, you can personalize with your design and color. We are excited to produce while working on a circular society.