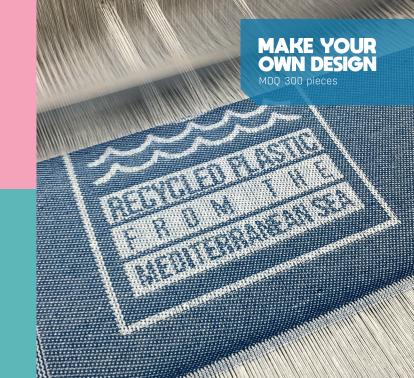

### CUSTOM MADE JACQUARD KNITTED IN 2 COLORS

Available in 2 sizes: 150 x 150 cm & 150 x 200 cm