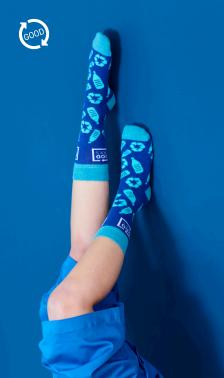

## Goodsocks in a box

Fits through the mailbox

3 boxsizes available:

For adults and kids Up to 7 colors close to PMS

#### Multicolor sock

EU 41-45 EU 36-40