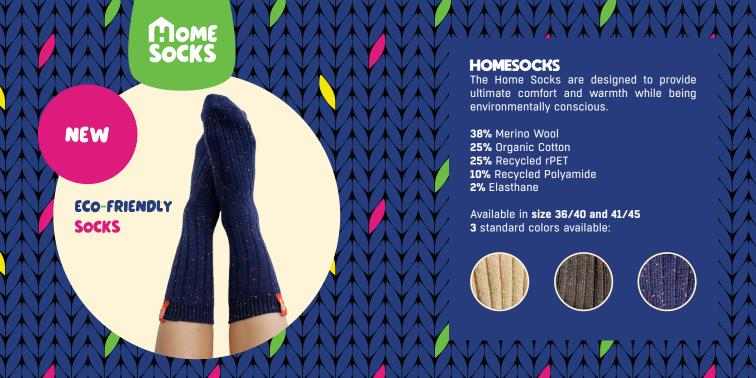

# 100% RECYCLED KITCHEN TOWELS

MOQ 500 sets

RECYCLED PRODUCTS MADE FROM FASHION WASTE

# A BETTER CARBON FOOTPRINT

50% recycled cotton, 45% recycled PET, 5% elastane

OEKO-TEX®

CONFIDENCE IN TEXTILES

STANDARD 100

# A custom kraft header card

Size: 36-40

Size: 36-40

For a sustainable communication