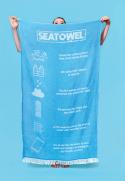

# **772.794 BOTTLES**

are recycled for the production of Bottlebags last year

We start with recycling the PET bottles, which would otherwise end o the garbage dump

The caps and labels will be removed before shredding the bottles