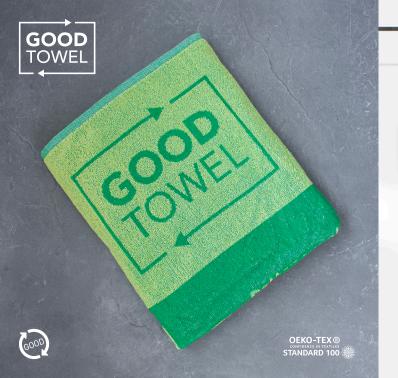

# WEAVING AND KNITTING

Our high-end machines can combine cotton and recycled polyester yarns. In this way we can make new durable products with custom made designs.

The GoodTowel comes with a custom made full color printed banderol

# A BETTER CARBON FOOTPRINT

50% recycled cotton, 45% recycled PET, 5% elastane

OEKO-TEX®

CONFIDENCE IN TEXTILES

STANDARD 100