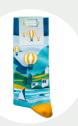

new energy to set goals and to achieve them, but also to motivate yourself and others to make a difference for the environment.

These shirts are made of 100% recycled PET bottles, so you contribute to make the world a cleaner place.









# SAVE ENERGY

80% Organic cotton 17% Regenerated eco friendly polyamide (Nylon) for strenght & 3% Elastane for stretch

Organic cotton requires 60% less energy and 90% less water than conventional cotton.

For the production of organic cotton techniques and materials are used that have a low impact on the environment. For example, the cotton is grown without the use of pesticides of fertilizers and is spun without the addition of chemicals.





















For adults and kids Up to 7 colors close to PMS

#### Multicolor sock

EU 41-45 EU 36-40



#### Sport socks



#### With embroidered logo



#### For kids



EU 23-26

EU 27-30

EU 31-35



#### **FOLDABLE PHONE HOLDER**

100% eco-friendly, certified by FSC







RECYCLED BOTTLE PRODUCTS WASTE

# **772.794 BOTTLES**

are recycled for the production of Bottlebags last year





We start with recycling the PET bottles, which would otherwise end o the garbage dump



The caps and labels will be removed before shredding the bottles

## **Durable yarns and products**

When the recycling process is done we are able to make beautiful and durable products. The yarns have a wide variety of characteristics and are formed specially for every product.





This way, the newly made products find their origin in PET hottles



After shredding, the material will be spun into a fiber