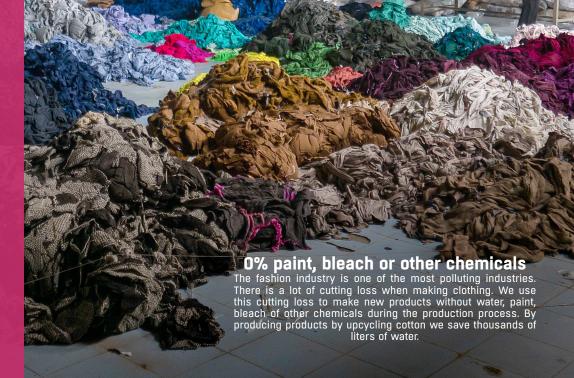

#### UPCYCLING COTTON

During the production of clothes there is a lot of waste. This waste we use as a raw material for our products. We have a warehouse filled with colored cotton which is used during our 100% eco-friendly production process.