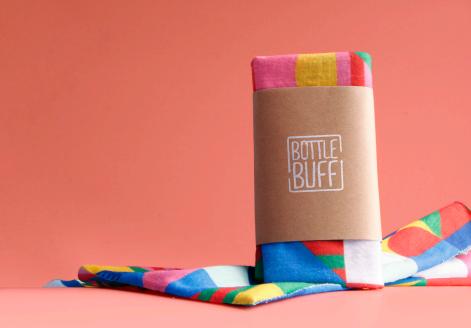

#### **BOTTLEBUFF**

- Multifunctional recycled buff
- Print: full color sublimation

#### **DESIGN YOUR OWN**