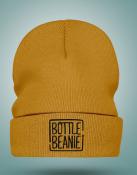

#### **BOTTLE BEANIE**

■ Custom patch

■ With pop

■ Choose any color

■ MOQ 250 pcs