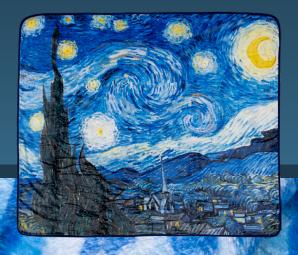

### CUSTOM MADE JACQUARD KNITTED IN 2 COLORS

Available in 2 sizes: 150 x 150 cm & 150 x 200 cm