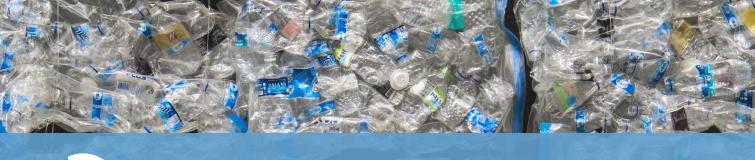

# **772.794 BOTTLES**

are recycled for the production of Bottlebags last year

We start with recycling the PET bottles, which would otherwise end o the garbage dump

The caps and labels will be removed before shredding the bottles