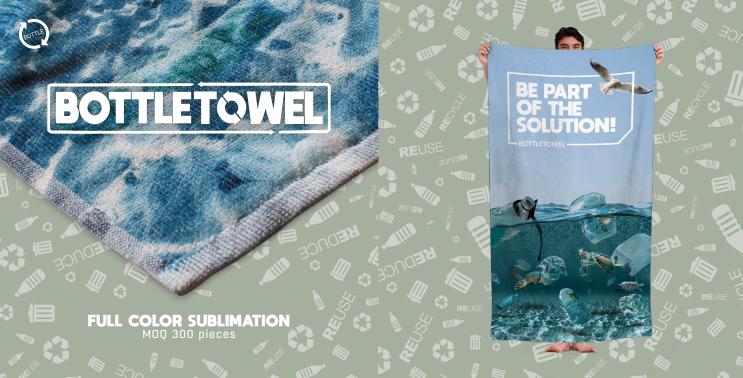

# FULL COLOR SUBLIMATION

Custom made from 250 pieces

# AVAILABLE FROM STOCK

Reusable bags for your fruit and vegetables in the supermarket

Produced in the EU

Full color all over design

MOQ 250 pieces

FULL COLOR DESIGN

The BottleTowel comes with a custom,

full color banderol