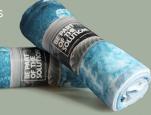

# 100% RECYCLED PET

- MOQ 100 pieces
- 130 x 150 cm.
- Fabric weight 280 gsm/m2
- Banderole included