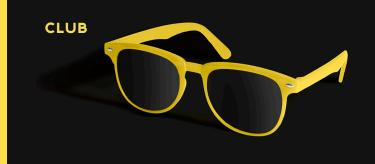

### **GREENGLASSES**

We offer glasses with a frame that is made of 100% recycled material. The glasses are made of polycarbonate that's been collected post consumer. Your eyes will be protected by the UV400 lenses. We have selected five models, you can personalize with your design and color. We are excited to produce while working on a circular society.