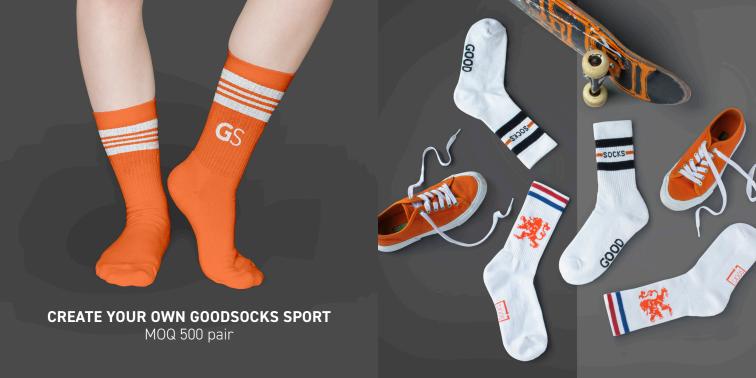

## Goodsocks in a box

Fits through the mailbox

3 boxsizes available:

#### Multicolor sock

EU 41-45 EU 36-40

#### Sport socks

#### With embroidered logo

#### For kids

EU 23-26

EU 27-30

EU 31-35