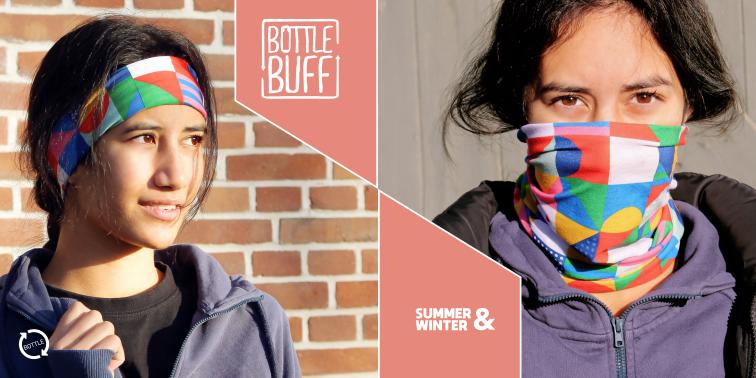

#### **BOTTLEBUFF**

- Multifunctional recycled buff
- Print: full color sublimation

#### **DESIGN YOUR OWN**