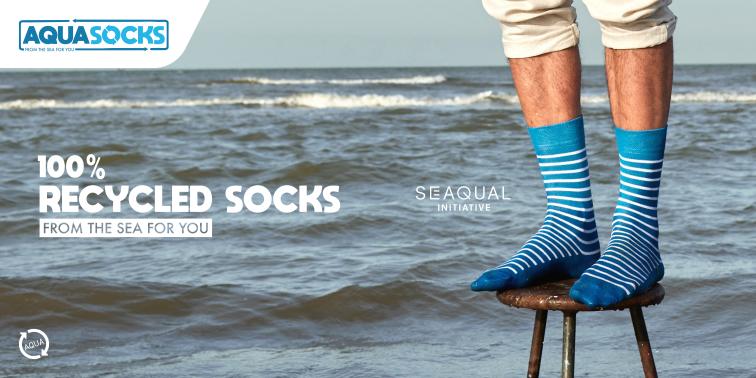

# A BETTER CARBON FOOTPRINT

50% recycled cotton, 45% recycled PET, 5% elastane

OEKO-TEX®

CONFIDENCE IN TEXTILES

STANDARD 100

# A custom kraft header card

Size: 36-40

Size: 36-40

For a sustainable communication