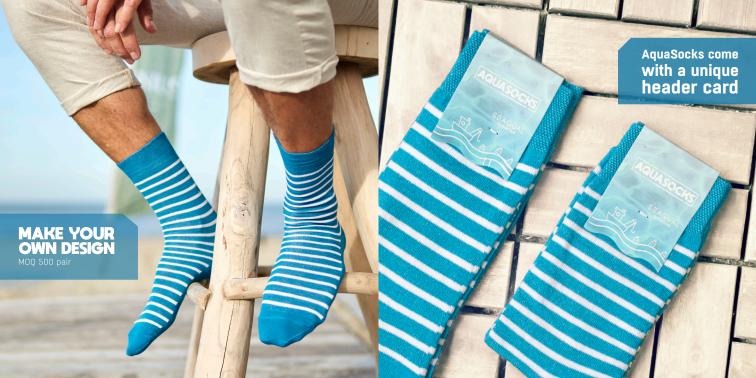

# A custom kraft header card

Size: 36-40

Size: 36-40

For a sustainable communication

## Goodsocks in a box

Fits through the mailbox

3 boxsizes available: