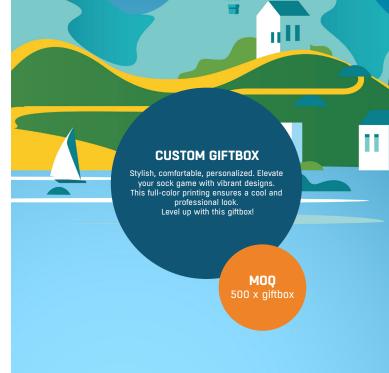

give you the power to make a difference.

Not only to give yourself and the people around you new energy to set goals and to achieve them, but also to motivate yourself and others to make a difference for the environment.

These shirts are made of 100% recycled PET bottles, so you contribute to make the world a cleaner place.









# SAVE ENERGY

80% Organic cotton 17% Regenerated eco friendly polyamide (Nylon) for strenght & 3% Elastane for stretch

Organic cotton requires 60% less energy and 90% less water than conventional cotton.

For the production of organic cotton techniques and materials are used that have a low impact on the environment. For example, the cotton is grown without the use of pesticides of fertilizers and is spun without the addition of chemicals.





















For adults and kids Up to 7 colors close to PMS

#### Multicolor sock

EU 41-45 EU 36-40



#### Sport socks



#### With embroidered logo



#### For kids



EU 23-26

EU 27-30

EU 31-35



#### **FOLDABLE PHONE HOLDER**

100% eco-friendly, certified by FSC







RECYCLED BOTTLE PRODUCTS WASTE

# **772.794 BOTTLES**

are recycled for the production of Bottlebags last year





We start with recycling the PET bottles, which would otherwise end o the garbage dump



The caps and labels will be removed before shredding the bottles

## **Durable yarns and products**

When the recycling process is done we are able to make beautiful and durable products. The yarns have a wide variety of characteristics and are formed specially for every product.





This way, the newly made products find