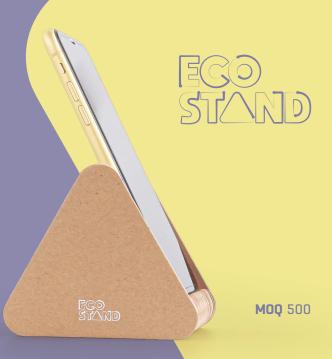

#### **FOLDABLE PHONE HOLDER**

100% eco-friendly, certified by FSC

RECYCLED BOTTLE PRODUCTS WASTE