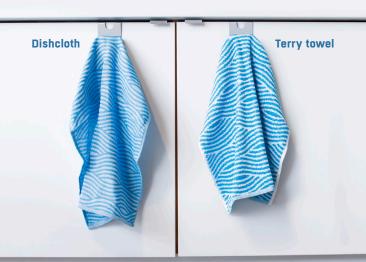

# 100% RECYCLED KITCHEN TOWELS

MOQ 500 sets

RECYCLED PRODUCTS MADE FROM FASHION WASTE