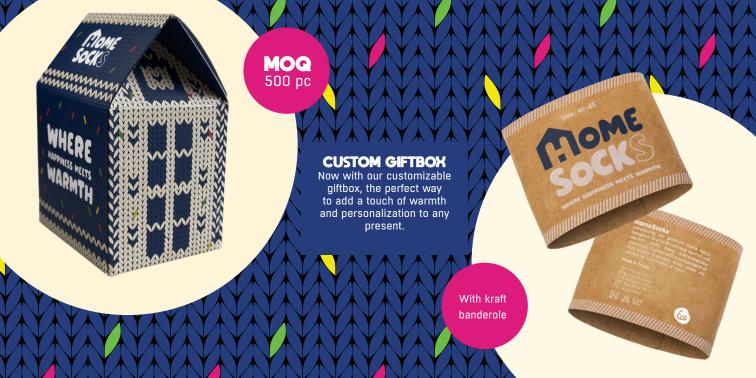

# A custom kraft header card

Size: 36-40

Size: 36-40

For a sustainable communication

## Goodsocks in a box

Fits through the mailbox

3 boxsizes available: