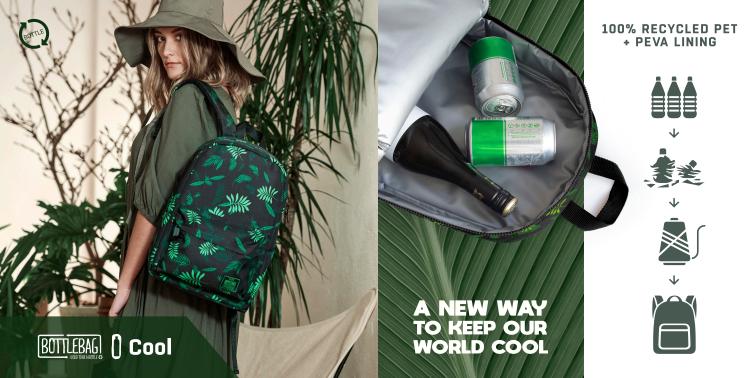

# **772.794 BOTTLES**

are recycled for the production of Bottlebags last year

We start with recycling the PET bottles, which would otherwise end o the garbage dump

The caps and labels will be removed before shredding the bottles

## **Durable yarns and products**

When the recycling process is done we are able to make beautiful and durable products. The yarns have a wide variety of characteristics and are formed specially for every product.

This way, the newly made products find their origin in PET hottles

After shredding, the material will be spun into a fiber

MOQ 500