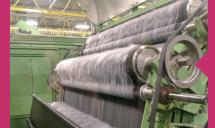

#### SPINNING YARN

We spin the recycled fibers into a big yarn. After that it is spun into a small strong yarn ready to use again for our new and fresh products.

Before shredding the raw materials we sort the fabrics carefully. We do not use water, paint, bleach or any other chemical material. To get a correct color we mix multiple color fibers.