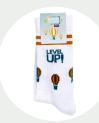

For adults and kids Up to 7 colors close to PMS

#### Multicolor sock

EU 41-45 EU 36-40

#### Sport socks

#### With embroidered logo

#### For kids

EU 23-26

EU 27-30

EU 31-35