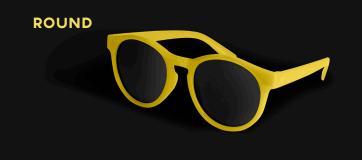

### **GREENGLASSES**

We offer glasses with a frame that is made of 100% recycled material. The glasses are made of polycarbonate that's been collected post consumer. Your eyes will be protected by the UV400 lenses. We have selected five models, you can personalize with your design and color. We are excited to produce while working on a circular society.