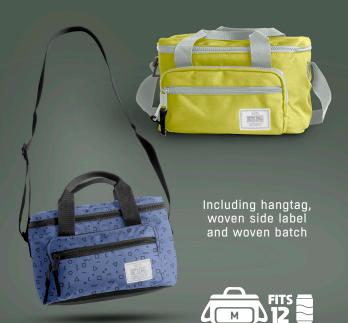

# **772.794 BOTTLES**

are recycled for the production of Bottlebags last year





We start with recycling the PET bottles, which would otherwise end o the garbage dump



The caps and labels will be removed before shredding the bottles

## **Durable yarns and products**

When the recycling process is done we are able to make beautiful and durable products. The yarns have a wide variety of characteristics and are formed specially for every product.





This way, the newly made products find their origin in PET hottles



After shredding, the material will be spun into a fiber







MOQ 500











## BOTTLEBAG

Made in the EU





YOEHOE I AM MADE IN EU









Original

Veggie

Fashion



Pack Original Pack Deluxe Pack



# FULL COLOR SUBLIMATION

Custom made from 250 pieces









# AVAILABLE FROM STOCK







Reusable bags for your fruit and vegetables in the supermarket



Produced in the EU



Full color all over design



MOQ 250 pieces









FULL COLOR DESIGN





The BottleTowel comes with a custom,

full color banderol



And a **REPREVE** hangtag





Repreve is a fiber made from recycled materials, including plastic bottles which are mainly collected on and near beaches around the world.



60% cotton - 30% recycled PET from Repreve - 10% polyester



#### **BOTTLEBUFF**

- Multifunctional recycled buff
- Print: full color sublimation



















#### **DESIGN YOUR OWN**

#### **BOTTLE BEANIE**









■ Custom patch

■ With pop

■ Choose any color

■ MOQ 250 pcs





# 100% RECYCLED PET



- MOQ 100 pieces
- 130 x 150 cm.
- Fabric weight 280