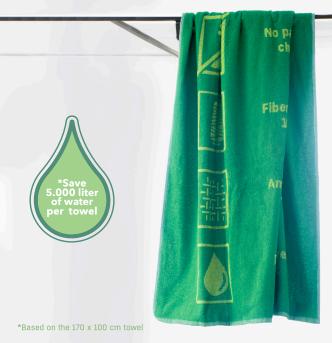

# **772.794 BOTTLES**

are recycled for the production of Bottlebags last year

We start with recycling the PET bottles, which would otherwise end o the garbage dump

The caps and labels will be removed before shredding the bottles