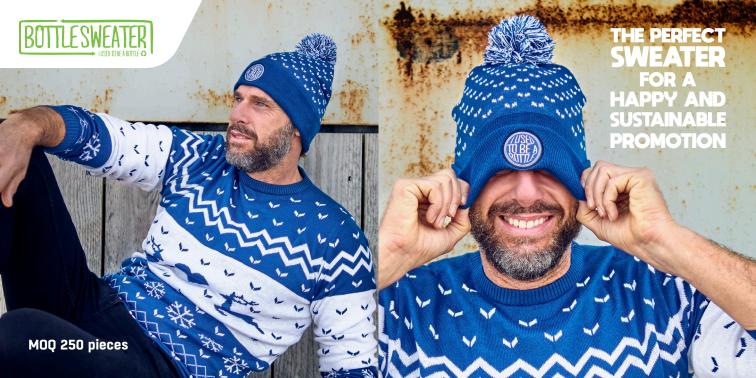

Pack Deluxe Pack



# FULL COLOR SUBLIMATION

Custom made from 250 pieces









# AVAILABLE FROM STOCK







Reusable bags for your fruit and vegetables in the supermarket



Produced in the EU



Full color all over design



MOQ 250 pieces









FULL COLOR DESIGN





The BottleTowel comes with a custom,

full color banderol



And a **REPREVE** hangtag





Repreve is a fiber made from recycled materials, including plastic bottles which are mainly collected on and near beaches around the world.



60% cotton - 30% recycled PET from Repreve - 10% polyester



#### **BOTTLEBUFF**

- Multifunctional recycled buff
- Print: full color sublimation



















#### **DESIGN YOUR OWN**

#### **BOTTLE BEANIE**









■ Custom patch

■ With pop

■ Choose any color

■ MOQ 250 pcs





# 100% RECYCLED PET



- MOQ 100 pieces
- 130 x 150 cm.
- Fabric weight 280 gsm/m2
- Banderole included





### CUSTOM MADE JACQUARD KNITTED IN 2 COLORS



Available in 2 sizes: 150 x 150 cm & 150 x 200 cm