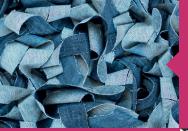

# SHREDDING COTTON

The mixed fabrics are shredded into pieces multiple times in different machines to obtain small cotton fibers. These recycled fibers are our raw materials for our new production.