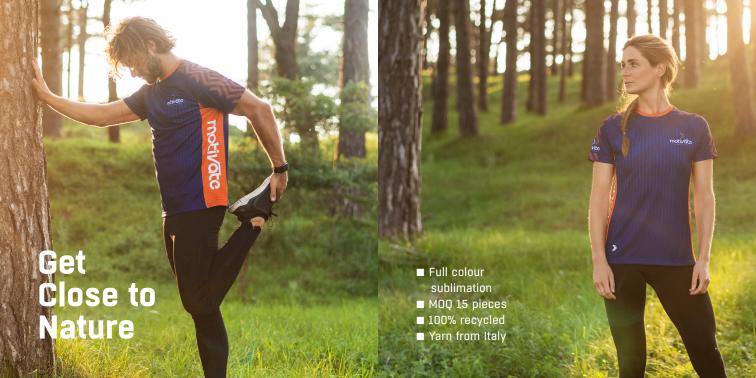

# SAVE ENERGY

80% Organic cotton 17% Regenerated eco friendly polyamide (Nylon) for strenght & 3% Elastane for stretch

Organic cotton requires 60% less energy and 90% less water than conventional cotton.

For the production of organic cotton techniques and materials are used that have a low impact on the environment. For example, the cotton is grown without the use of pesticides of fertilizers and is spun without the addition of chemicals.

# FULL COLOR SUBLIMATION

Custom made from 250 pieces