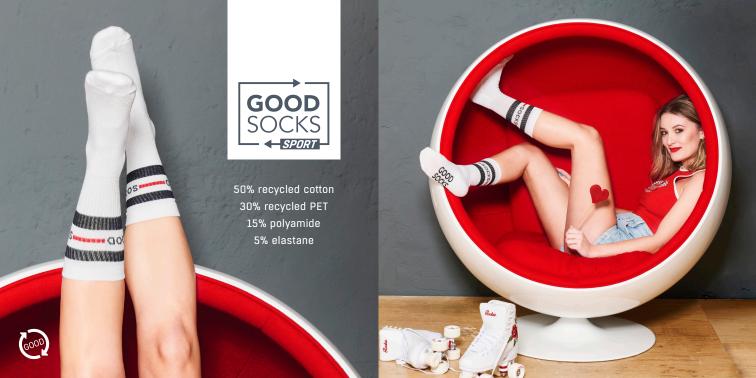

and match the products to your style.





# SHREDDING COTTON

The mixed fabrics are shredded into pieces multiple times in different machines to obtain small cotton fibers. These recycled fibers are our raw materials for our new production.



# WEAVING AND KNITTING

Our high-end machines can combine cotton and recycled polyester yarns. In this way we can make new durable products with custom made designs.









The GoodTowel comes with a custom made full color printed banderol







# A BETTER CARBON FOOTPRINT

50% recycled cotton, 45% recycled PET, 5% elastane

OEKO-TEX®

CONFIDENCE IN TEXTILES

STANDARD 100





# A custom kraft header card

Size: 36-40

Size: 36-40

For a sustainable communication



## Goodsocks in a box

Fits through the mailbox



3 boxsizes available:













## WE LOVE SUSTAINABILITY AND DURABILITY

We have produced more plastic in the past 10 years than we did in the last century. We have to take action. Start the reduction of virgin plastic, continue to increase recycling and cleaning our planet and reuse materials. Materials which are already available. Besides this we want to make durable products that last.



RECYCLED PRODUCTS

CONSCIOUS BUSINESS IS THE FUTURE













MACHINE WORK

FRAME

### **GREENGLASSES**

We offer glasses with a frame that is made of 100% recycled material. The glasses are made of polycarbonate that's been collected post consumer. Your eyes will be protected by the UV400 lenses. We have selected five models, you can personalize with your design and color. We are excited to produce while working on a circu