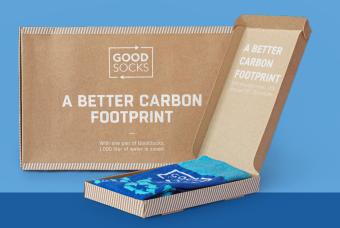

# A BETTER CARBON FOOTPRINT

50% recycled cotton, 45% recycled PET, 5% elastane

OEKO-TEX®

CONFIDENCE IN TEXTILES

STANDARD 100

# A custom kraft header card

Size: 36-40

Size: 36-40

For a sustainable communication